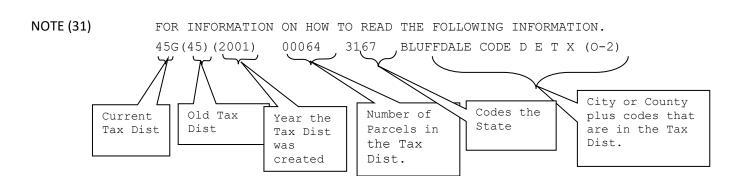

# SEE (NOTE 31) FOR INSTRUCTIONS ON HOW TO READ THE FOLLOWING INFORMATION

|    | ТАХ                             | NUMBER  | STATE | CITY, ENTITIES &                                                     |
|----|---------------------------------|---------|-------|----------------------------------------------------------------------|
|    | AREA                            | PARCELS | CODE  | SCHOOL DISTRICT                                                      |
|    |                                 | -       | -     |                                                                      |
| 1  | 40W (40Q)(2008)                 | 1       | 18    | ALTA CODE D Q X (VI) (M-M)                                           |
| 2  | (SEE NOTE 19)<br>40L            | 51      | 18    | (CANYONS SCH DIST)<br>ALTA CODE D Q X Y (VI) (M-M)                   |
|    | (SEE NOTE 19)                   |         |       | (CANYONS SCH DIST)                                                   |
| 3  | 401                             | 100     | 18    | ALTA CODE D X Y (VI) (M-M)                                           |
| 4  | (SEE NOTE 19)<br>40U (40)(2003) | 19      | 18    | (CANYONS SCH DIST)<br>ALTA CODE D X (VI) (M-M)                       |
|    |                                 |         |       | (CANYONS SCH DIST)                                                   |
| 5  | 40N 40D                         | 0       | 0     | (SEE NOTE 19)                                                        |
| 6  | 40D                             | 247     | 18    | ALTA CODE D X (G-G) (VI) (M-M)                                       |
| 0  | 400                             | 247     | 10    | (CANYONS SCH DIST)                                                   |
| 7  | 45                              | 3114    | 18    | BLUFFDALE CODE D E T X                                               |
| 0  | 460                             | 000     | 10    | (JORDAN SCH DIST)                                                    |
| 8  | 46B                             | 990     | 18    | BLUFFDALE CODE D E T X (O-1)<br>(JORDAN SCH DIST)                    |
| 9  | 45G (45)(2001)                  | 64      | 18    | BLUFFDALE CODE D E T X (O-2)                                         |
|    |                                 |         |       | (JORDAN SCH DIST)                                                    |
| 10 | 45F (45)(2001)                  | 2081    | 18    | BLUFFDALE CODE D E T X (O-3)<br>(JORDAN SCH DIST)                    |
| 11 | 45H (45) (2021)                 | 387     | 18    | BLUFFDALE CODE D E T X (0-4)                                         |
|    |                                 |         |       | (JORDAN SCH DIST)                                                    |
| 12 | 45B                             | 0       | 0     | BLUFFDALE CODE D E X                                                 |
| 13 | 46 (SEE NOTE 74)                | 0       | 0     | (EMPTY OF REAL PROPERTY)(JORDAN SCH DIST)<br>BLUFFDALE CODE D E T X  |
|    |                                 | •       | •     | (EMPTY OF REAL PROPERTY)(JORDAN SCH DIST)                            |
| 14 | 46A 47                          | 0       | 0     | (SEE NOTE 37)                                                        |
| 15 | 47                              | 0       | 0     | BLUFFDALE CODE D X                                                   |
| 10 |                                 | 0       | Ū     | (EMPTY OF REAL PROPERTY)(JORDAN SCH DIST)                            |
| 16 | ADJ (40K)(2019)                 | 1470    | 18    | BRIGHTON CODE D X (A-A)(D-D)(M-M)(P-P)(R-R)                          |
| 17 | ADK (40)(2019)                  | 2       | 18    | (VI)(CANYONS SCH DIST)<br>BRIGHTON CODE D X (A-A)(M-M)(P-P)(R-R)(VI) |
| 17 | ADR (40)(2013)                  | 2       | 10    | (CANYONS SCH DIST)                                                   |
| 18 | AAI (32)(2005)                  | 0       | 0     | COTTONWOOD HEIGHTS CODE D E H X (A-A)(VI)                            |
| 10 | AAE (221)(200E)                 | 6       | 10    | (EMPTY OF REAL PROPERTY)(CANYONS SCH DIST)                           |
| 19 | AAE (33I)(2005)                 | 6       | 18    | COTTONWOOD HEIGHTS CODE D E M X (A-A)(L-1)(VI)<br>(CANYONS SCH DIST) |
| 20 | AAM (34)(2005)                  | 954     | 18    | COTTONWOOD HEIGHTS CODE D E M X (A-A) (VI)                           |
|    |                                 |         |       | (CANYONS SCH DIST)                                                   |
| 21 | AAJ (33)(2005)                  | 99      | 18    | COTTONWOOD HEIGHTS CODE D E M X Z (A-A)(VI)<br>(CANYONS SCH DIST)    |
| 22 | AAA (18B)(2005)                 | 2       | 18    | COTTONWOOD HEIGHTS CODE D G X (A-A)(L-4)                             |
|    |                                 |         |       |                                                                      |