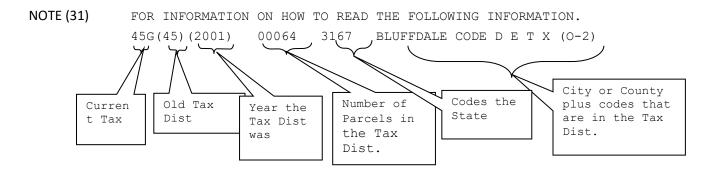

# SALT LAKE COUNTY NOMENCLATURE FOR TAXING DISTRICTS USING SPECIAL DISTRICT AREA CODES

## SEE (NOTE 31) FOR INSTRUCTIONS ON HOW TO READ THE FOLLOWING INFORMATION

|    | ТАХ                             | NUMBER  | STATE | CITY, ENTITIES &                                                     |
|----|---------------------------------|---------|-------|----------------------------------------------------------------------|
|    | AREA                            | PARCELS | CODE  | SCHOOL DISTRICT                                                      |
|    |                                 | -       | -     |                                                                      |
| 1  | 40W (40Q)(2008)                 | 1       | 18    | ALTA CODE D Q X (VI) (M-M)                                           |
| 2  | (SEE NOTE 19)<br>40L            | 51      | 18    | (CANYONS SCH DIST)<br>ALTA CODE D Q X Y (VI) (M-M)                   |
|    | (SEE NOTE 19)                   |         |       | (CANYONS SCH DIST)                                                   |
| 3  | 401                             | 100     | 18    | ALTA CODE D X Y (VI) (M-M)                                           |
| 4  | (SEE NOTE 19)<br>40U (40)(2003) | 19      | 18    | (CANYONS SCH DIST)<br>ALTA CODE D X (VI) (M-M)                       |
|    |                                 |         |       | (CANYONS SCH DIST)                                                   |
| 5  | 40N 40D                         | 0       | 0     | (SEE NOTE 19)                                                        |
| 6  | 40D                             | 247     | 18    | ALTA CODE D X (G-G) (VI) (M-M)                                       |
| 0  | 400                             | 247     | 10    | (CANYONS SCH DIST)                                                   |
| 7  | 45                              | 3076    | 18    | BLUFFDALE CODE D E T X                                               |
| 0  | 460                             | 044     | 10    | (JORDAN SCH DIST)                                                    |
| 8  | 46B                             | 944     | 18    | BLUFFDALE CODE D E T X (O-1)<br>(JORDAN SCH DIST)                    |
| 9  | 45G (45)(2001)                  | 64      | 18    | BLUFFDALE CODE D E T X (O-2)                                         |
|    |                                 |         |       | (JORDAN SCH DIST)                                                    |
| 10 | 45F (45)(2001)                  | 2006    | 18    | BLUFFDALE CODE D E T X (O-3)<br>(JORDAN SCH DIST)                    |
| 11 | 45H (45) (2021)                 | 389     | 18    | BLUFFDALE CODE D E T X (0-4)                                         |
|    |                                 |         |       | (JORDAN SCH DIST)                                                    |
| 12 | 45B                             | 0       | 0     | BLUFFDALE CODE D E X                                                 |
| 13 | 46 (SEE NOTE 74)                | 0       | 0     | (EMPTY OF REAL PROPERTY)(JORDAN SCH DIST)<br>BLUFFDALE CODE D E T X  |
|    |                                 | •       | •     | (EMPTY OF REAL PROPERTY)(JORDAN SCH DIST)                            |
| 14 | 46A 47                          | 0       | 0     | (SEE NOTE 37)                                                        |
| 15 | 47                              | 0       | 0     | BLUFFDALE CODE D X                                                   |
| 10 |                                 | 0       | Ū     | (EMPTY OF REAL PROPERTY)(JORDAN SCH DIST)                            |
| 16 | ADJ (40K)(2019)                 | 1472    | 18    | BRIGHTON CODE D X (A-A)(D-D)(M-M)(P-P)(R-R)                          |
| 17 | ADK (40)(2019)                  | 2       | 18    | (VI)(CANYONS SCH DIST)<br>BRIGHTON CODE D X (A-A)(M-M)(P-P)(R-R)(VI) |
| 17 |                                 | 2       | 10    | (CANYONS SCH DIST)                                                   |
| 18 | AAI (32)(2005)                  | 0       | 0     | COTTONWOOD HEIGHTS CODE D E H X (A-A)(VI)                            |
| 10 |                                 | C.      | 10    | (EMPTY OF REAL PROPERTY)(CANYONS SCH DIST)                           |
| 19 | AAE (33I)(2005)                 | 6       | 18    | COTTONWOOD HEIGHTS CODE D E M X (A-A)(L-1)(VI)<br>(CANYONS SCH DIST) |
| 20 | AAM (34)(2005)                  | 955     | 18    | COTTONWOOD HEIGHTS CODE D E M X (A-A) (VI)                           |
|    |                                 |         |       | (CANYONS SCH DIST)                                                   |
| 21 | AAJ (33)(2005)                  | 99      | 18    | COTTONWOOD HEIGHTS CODE D E M X Z (A-A)(VI)                          |
| 22 | AAA (18B)(2005)                 | 2       | 18    | (CANYONS SCH DIST)<br>COTTONWOOD HEIGHTS CODE D G X (A-A)(L-4)       |
|    |                                 |         |       |                                                                      |