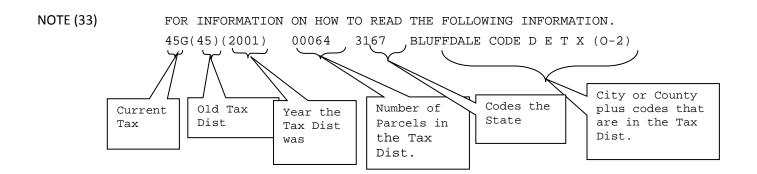

# SALT LAKE COUNTY NOMENCLATURE FOR TAXING DISTRICTS USING SPECIAL DISTRICT AREA CODES

SEE (NOTE 33) FOR INSTRUCTIONS ON HOW TO READ THE FOLLOWING INFORMATION

|    | TAX<br>DISTRICT                  | NUMBER<br>PARCELS | STATE<br>CODE | CITY, ENTITIES & SCHOOL DISTRICT                                                      |
|----|----------------------------------|-------------------|---------------|---------------------------------------------------------------------------------------|
|    |                                  |                   | 0022          |                                                                                       |
| 1  | 40W (40Q)(2008)<br>(SEE NOTE 58) |                   | 0             | ALTA CODE D Q X (VI) (CANYONS SCH DIST)                                               |
| 2  | 40L (SEE NOTE 58)                |                   | 2386          | ALTA CODE D Q X Y (VI)  (CANYONS SCH DIST)                                            |
| 3  | 40I<br>(SEE NOTE 58)             |                   | 2385          | ALTA CODE D X Y (VI)  (CANYONS SCH DIST)                                              |
| 4  | 40U (40)(2003)                   |                   | 0             | ALTA CODE D X (VI)  (CANYONS SCH DIST)                                                |
| 5  | 40N 40D                          | 0                 | 338           | (SEE NOTE 58)                                                                         |
| 6  | 40D                              | 247               | 339           | ALTA CODE D X (G-G) (VI)  (CANYONS SCH DIST)                                          |
| 7  | 45                               | 2879              | 340           | BLUFFDALE CODE D E T X (JORDAN SCH DIST)                                              |
| 8  | 46B                              | 200               | 3114          | BLUFFDALE CODE D E T X (O-1)  (JORDAN SCH DIST)                                       |
| 9  | 45G (45)(2001)                   | 57                | 3167          | BLUFFDALE CODE D E T X (O-2)  (JORDAN SCH DIST)                                       |
| 10 | 45F (45)(2001)                   | 557               | 3151          | BLUFFDALE CODE D E T X (O-3)  (JORDAN SCH DIST)                                       |
| 11 | 45B                              | 0                 | 341           | BLUFFDALE CODE D E X  (EMPTY OF REAL PROPERTY)(JORDAN SCH DIST)                       |
| 12 | 46 (SEE NOTE 78)                 | 0                 | 342           | BLUFFDALE CODE D E T X  (EMPTY OF REAL PROPERTY)(JORDAN SCH DIST)                     |
| 13 | 46A 47                           | 0                 | 343           | (SEE NOTE 39)                                                                         |
| 14 | 47                               | 0                 | 343           | BLUFFDALE CODE D X (EMPTY OF REAL PROPERTY)(JORDAN SCH DIST)                          |
| 15 | AAI (32)(2005)                   | 0                 | 0             | COTTONWOOD HEIGHTS CODE D E H X (A-A)(VI)  (EMPTY OF REAL PROPERTY)(CANYONS SCH DIST) |
| 16 | AAE (33I)(2005)                  | 6                 | 0             | COTTONWOOD HEIGHTS CODE D E M X (A-A)(L-1)(VI)  (CANYONS SCH DIST)                    |
| 17 | AAM (34)(2005)                   | 987               | 0             | COTTONWOOD HEIGHTS CODE D E M X (A-A) (VI)                                            |
| 18 | AAJ (33)(2005)                   | 98                | 0             | (CANYONS SCH DIST)  COTTONWOOD HEIGHTS CODE D E M X Z (A-A)(VI)  (CANYONS SCH DIST)   |
| 19 | AAA (18B)(2005)                  | 2                 | 0             | COTTONWOOD HEIGHTS CODE D G X (A-A)(L-4)                                              |
| 20 | AAF (19)(2005)                   | 9                 | 0             | (CANYONS SCH DIST)  COTTONWOOD HEIGHTS CODE D G X (A-A)                               |
| 21 | AAC (22D)(2005)                  | 12                | 0             | (CANYONS SCH DIST)  COTTONWOOD HEIGHTS CODE D M X (A-A)(L-4)  (CANYONS SCH DIST)      |